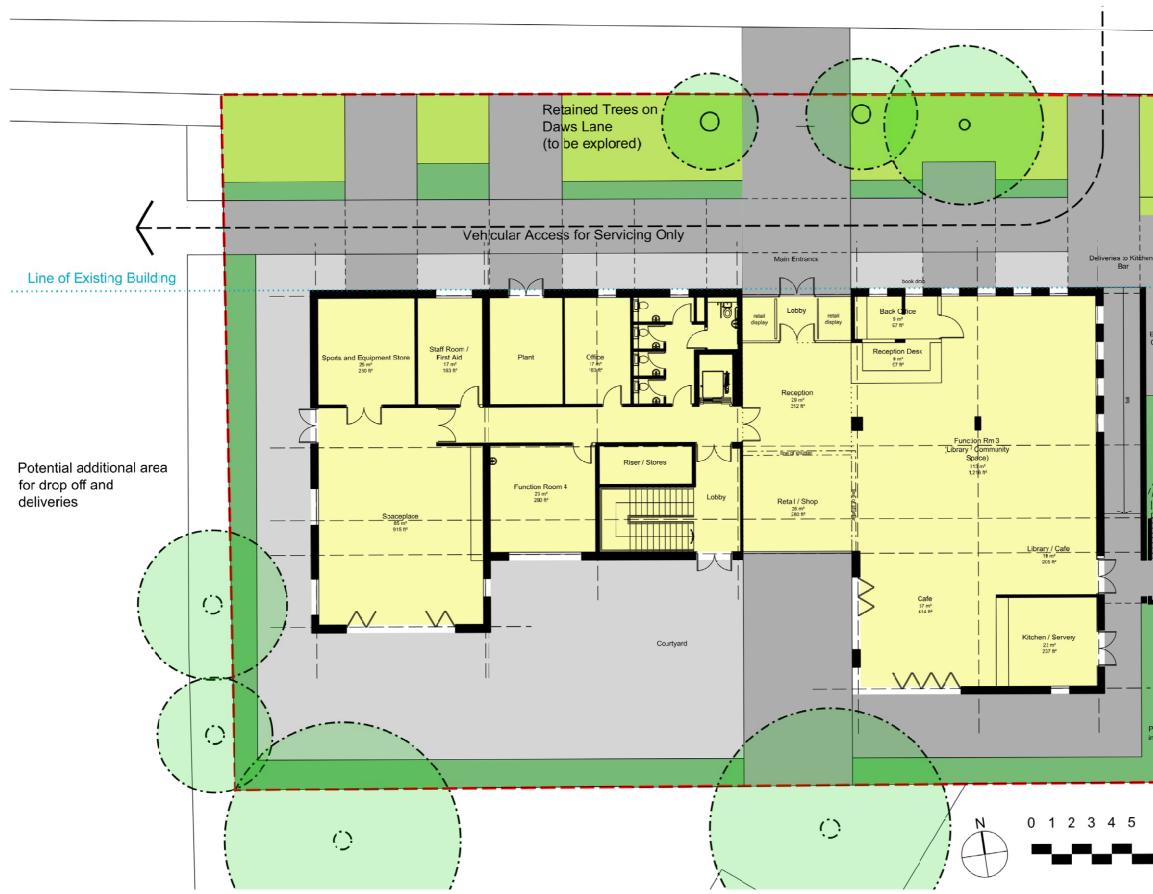

## 1.0 Layout Plans

Ground Floor Plan

Daws Lane Community Centre\_Concept Design Layout Drawings and Visualisations

**CAPITA** 

#### Proposed Ground Floor Plan

For Marketing Purposes Ground Floor GIFA - 603 sq m Total GIFA - 974 sq m Scale - 1:350 @ A4 / 1:175 @ A3 12th August 2016