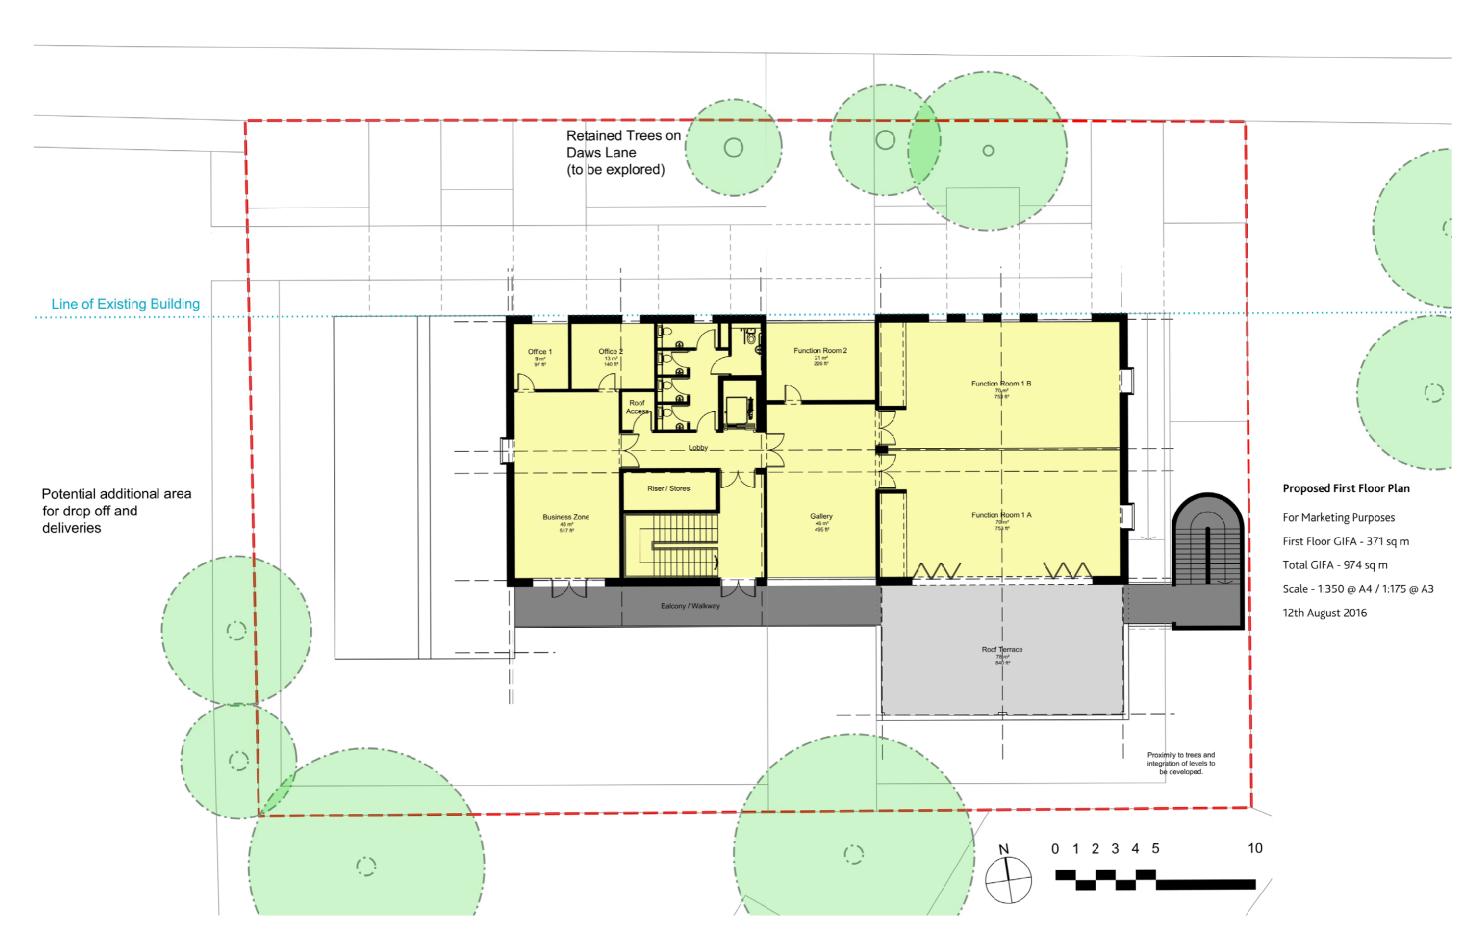

# 1.0 Layout Plans

First Floor Plan

Daws Lane Community Centre\_Concept Design Layout Drawings and Visualisations